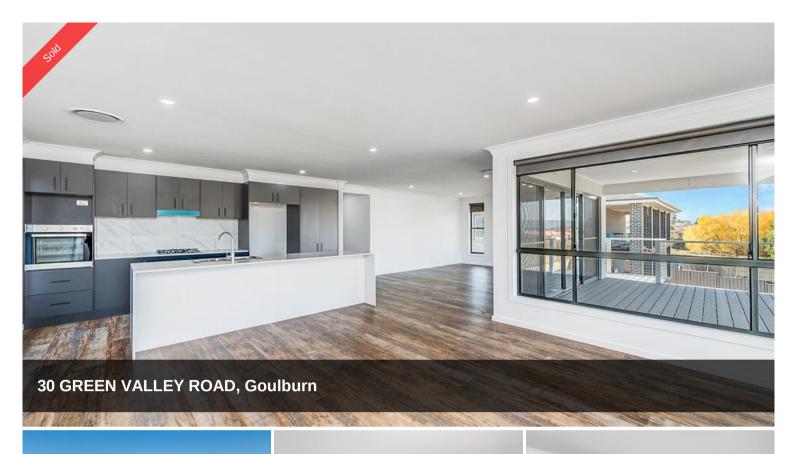

Found looking out over the Wollondilly River walking track and over to Rocky Hill with unobstructed views is this brand new 4br, 2bth home on an impressive 934sqm parcel of land.

Featuring high-end appliances and quality finishes throughout you'll be happy with the level of sophistication this home has.

Living space is flexible here. There's the home theatre room towards the front end of the home while out the back, all the living, dining and deck open out to some impressive views.

Side access, fully turfed, double remote garage, ducted heating and cooling, stainless steel Ariston appliances, walk-in pantry, instant has hot water and timber look flooring throughout are just some of the quality inclusions this home has to offer.