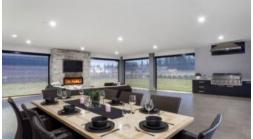

Whilst designed for entertaining this home has a luxurious ambience from inside to out. An expansive and impressive alfresco area features, wood fireplace, remote blinds, in built 6 burner BBQ, a jacuzzi, wall mounted TV and an inbuilt ceiling speaker system.