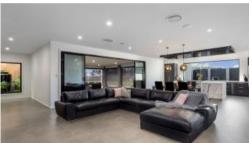

Whilst designed for entertaining this home has a luxurious ambience from inside to out. An expansive and impressive alfresco area features, wood fireplace, remote blinds, in built 6 burner BBQ, a jacuzzi, wall mounted TV and an inbuilt ceiling speaker system.