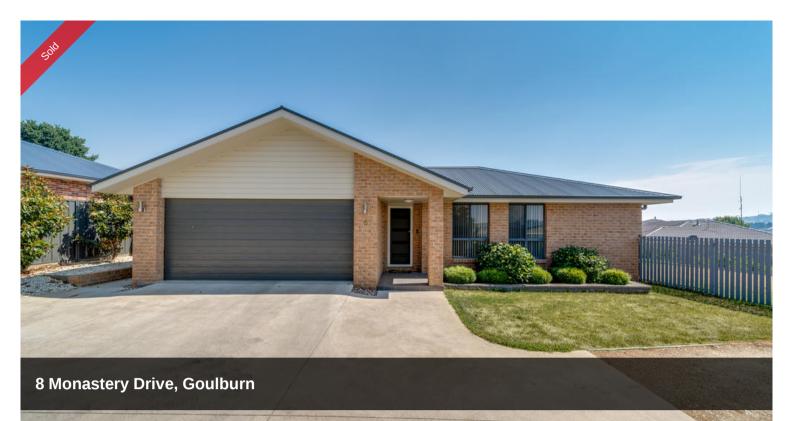

## IMMACULATE IN EVERY WAY!

Whether you're an investor, first home buyer or up/downsizing... 8 Monastery Drive is a fantastic option for all!

The many benefits of this home include :

- 4 Bedrooms, 3 with Built-in Robes and ceiling fans
- Master Bedroom with Walk-in Robe and Ensuite
- Kitchen with gas cooking and an abundance of storage
- Open plan living / dining
- Huge main bathroom
- Spacious laundry with tons of storage
- Zoned and Ducted Reverse Cycle A/C
- SOLAR PANELS
- Instant Gas Hot Water
- Low Maintenance yards
- Pizza Oven
- Outdoor Pergola Area
- Rear yard vehicle access
- 10,000L Water Tank

This home is only 5 years old, is close to the bus stop and is zoned for Mulwaree High School. If you would like to view this property but the open home times don't suit, please contact Chris from Agent 2.0 Real Estate on 0488 744 639 to arrange a private inspection at a time that suits you!

## 🚔 4 🔊 2 🛱 2

Price Property Type Property ID Land Area SOLD for \$534,000 Residential 33 1,112 m2