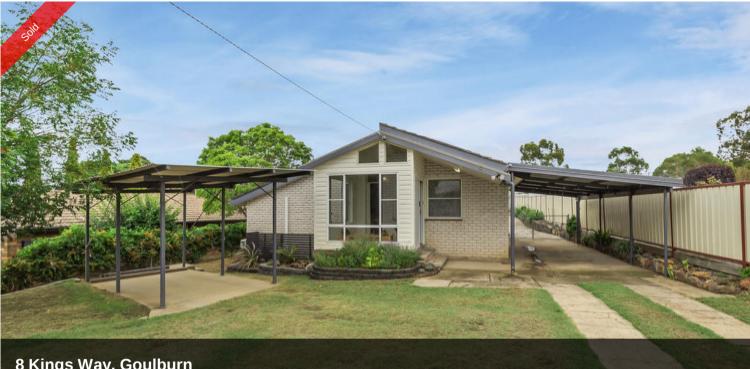

## 8 Kings Way, Goulburn

## SO MUCH MORE THAN MEETS THE EYE!

Located in the always popular "West Goulburn" is this established family home with everything you need and potential for soo much more!

With a huge main with walk through Ensuite to a Walk in Robe / Dressing Room and 3 more sizeable bedrooms all with built in robes the whole family is catered to.

The huge kitchen, abundance of storage, wood, gas and electric heating options, solar panels and quality outdoor area are all positive!

Outside you will find a secure, well fenced and easy to maintain yard with excelent side access to a double garage, garden sheds, chook pen and more.