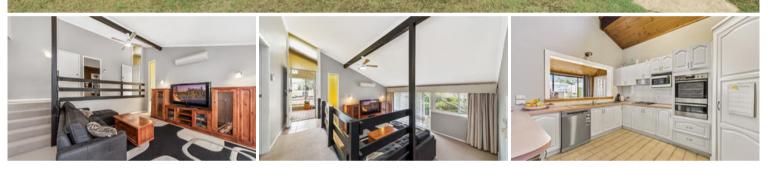

The seperate living spaces offer room to spread out but are not limited by a small or awkward size - these rooms are both extremely generous and can accommodate some fairly hefty sized furniture.

The additional study and enclosed verandah only add more and more benefit to an already impressive home.

The huge kitchen, abundance of storage, wood, gas and electric heating options, solar panels and quality outdoor area are all positive!

Outside you will find a secure, well fenced and easy to maintain yard with excelent side access to a double garage, garden sheds, chook pen and more.