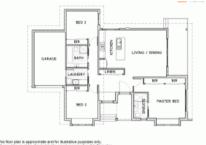

# 🛏 3 🔊 2 🛱 1 🗔 307 m2

| Price         |  |
|---------------|--|
| Property Type |  |
| Property ID   |  |
| Land Area     |  |

SOLD for \$559,000 Residential 307 m2