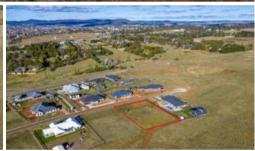

## CRACKER OF A BLOCK!

This vacant 2057sqm block of land found in the sought after "Platypus Banks Estate" is everything you'd want in a building block. It is flat, on the high side of the street and is surrounded by quality homes.

Platypus Banks Estate offers a spacious, relaxed & rural feel and is only a few minutes walk away from the Wollondilly River.

All the local facilities are within a couple of minutes drive including Schools, Hospital, Parks, Aquatic Centre and the CBD.