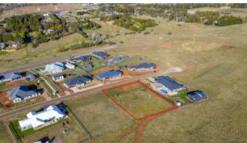

## CRACKER OF A BLOCK!

This vacant 2057sqm block of land found in the sought after "Platypus Banks Estate" is everything you'd want in a building block. It is flat, on the high side of the street and is surrounded by quality homes.

Platypus Banks Estate offers a spacious, relaxed & rural feel and is only a few minutes walk away from the Wollondilly River.

All the local facilities are within a couple of minutes drive including Schools, Hospital, Parks, Aquatic Centre and the CBD.