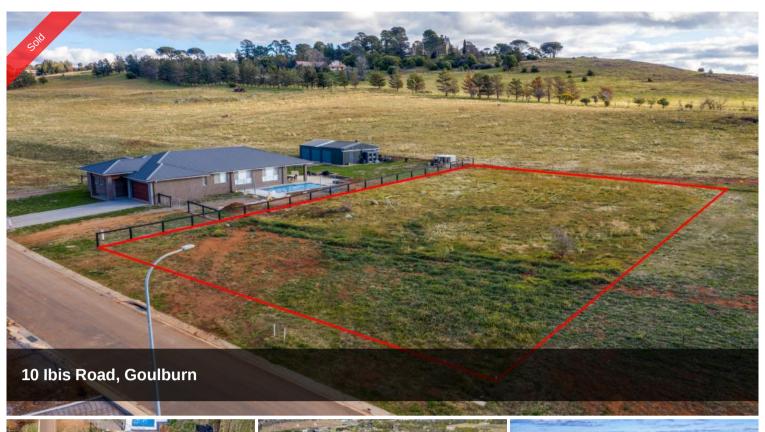

## CRACKER OF A BLOCK!

This vacant 2057sqm block of land found in the sought after "Platypus Banks Estate" is everything you'd want in a building block. It is flat, on the high side of the street and is surrounded by quality homes.

Platypus Banks Estate offers a spacious, relaxed & rural feel and is only a few minutes walk away from the Wollondilly River.

All the local facilities are within a couple of minutes drive including Schools, Hospital, Parks, Aquatic Centre and the CBD.