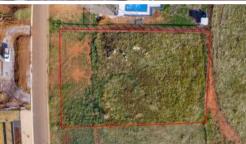

## CRACKER OF A BLOCK!

This vacant 2057sqm block of land found in the sought after "Platypus Banks Estate" is everything you'd want in a building block. It is flat, on the high side of the street and is surrounded by quality homes.