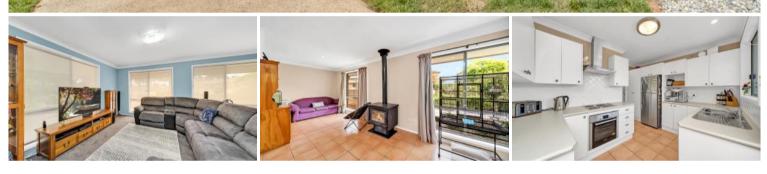

# THE SIZE IS SURPRISING!

12 Progress Street is a brick veneer, family home with spacious bedrooms and located in an excellent location!

Master Bedroom with an abundance of built in's and an ensuite, Bedrooms 2 and 3 have built in's, bedroom 2 is big enough to do gymnastics in and Bedroom 4 has it's own access to the main bathroom too!

2 Separate living spaces, study nook, separate dining, zigzag kitchen with plenty of storage, wood and electric heating plus RC/AC!

Flat easy care block with a brick, oversized single garage out back, carport at the front and a deceptively large back yard!