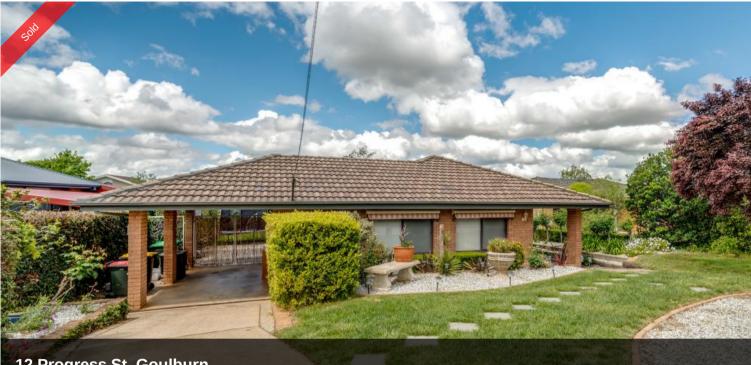

## 12 Progress St, Goulburn

# THE SIZE IS SURPRISING!

12 Progress Street is a brick veneer, family home with spacious bedrooms and located in an excellent location!

Master Bedroom with an abundance of built in's and an ensuite, Bedrooms 2 and 3 have built in's, bedroom 2 is big enough to do gymnastics in and Bedroom 4 has it's own access to the main bathroom too!

2 Separate living spaces, study nook, separate dining, zigzag kitchen with plenty of storage, wood and electric heating plus RC/AC!

Flat easy care block with a brick, oversized single garage out back, carport at the front and a deceptively large back yard!

With fresh paint, fresh carpet, modern bathrooms, zoned for Mulwaree High, located across from Bradfordville Public School, around the corner from the Goulburn Health Hub, Bradfordville IGA, Eric Brown Motors, Chemist, Takeaway, Butchers, transport and soo much more!

## 🛏 4 🔊 2 🛱 2 🗔 804 m2

| Price         |  |
|---------------|--|
| Property Type |  |
| Property ID   |  |
| Land Area     |  |

SOLD for \$517,000 Residential 64 804 m2