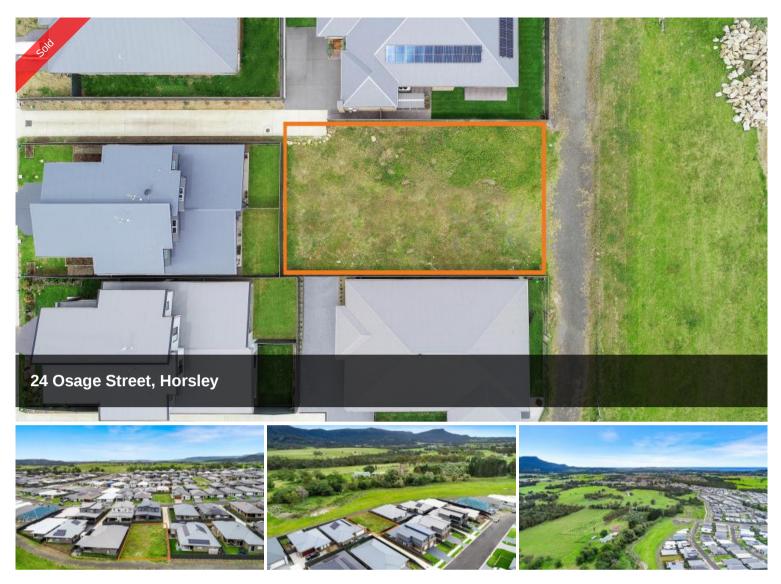

## ONE OF THE LAST BLOCKS AVAILABLE!

This level, 600m2 battle-axe block of land is ready for you to build your dream home OR make the most of a possible duplex site!

Located in the popular Brooks Reach Estate you will find it is only a few minutes drive from Dapto Mall, the M1 and only 15min away is the Wollongong CBD and some of the most amazing beaches on the NSW South Coast.

The country ambience is amplified with the uninterrupted views of the escarpment over the back fence. The north facing back yard ensures you will get sunlight all day long in the most important part of the block.

## This block IS Registered and Ready to build

The above information provided has been furnished to us by the vendor/s. We have not verified whether or not that information is accurate and do not have any belief in one way or the other in its accuracy. We do not accept any responsibility to any person for its accuracy and do no more than pass it on. All interested parties should make and rely upon their own inquiries in order to determine whether or not this information is in fact accurate. 🗔 600 m2