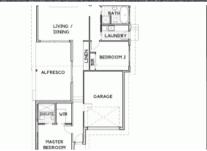

The homes are going to be include high end finishes and appliances including:

- \* SMEG Dishwasher, Oven and Cooktops,
- \* Spotted Gum genuine timber flooring to all living / high traffic areas,
- \* Floor to ceiling tiling in bathrooms and ensuite,
- \* Ducted heating and cooling for year round comfort,
- \* Stone benchtops in the kitchen, laundry and bathrooms,
- \* Custom and locally built cabinetry in the bathrooms and ensuites,
- \* Quality carpet in the bedrooms,
- \* Stunning Brushed Nickel kitchen tapware;

AND SOO MUCH MORE!

1, 2 & 10 ARE SOLD!!

🛏 3 🤊 2 🗐 1 🗖 310 m2

Price SOLD for \$590,000
Property Type Residential
Property ID 69

Property ID 69 Land Area 310 m2