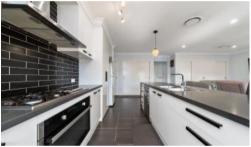

Make your way further into the house and you're coming up to the home theatre room. It is also fully soundproofed and has all the connections it necessary for a modern home theatre room!

Then is the heart of the home - The kitchen, dining and living area. All with ample space to sit, converse, entertain and cook up a storm.

Behind the kitchen is a surprisingly large and decked out Walk-in Pantry. Simply put - It is HUGE!

The remaining 3 bedrooms all have built in robes, the main bathroom is spacious, there's an additional kids activities area and storage galore!